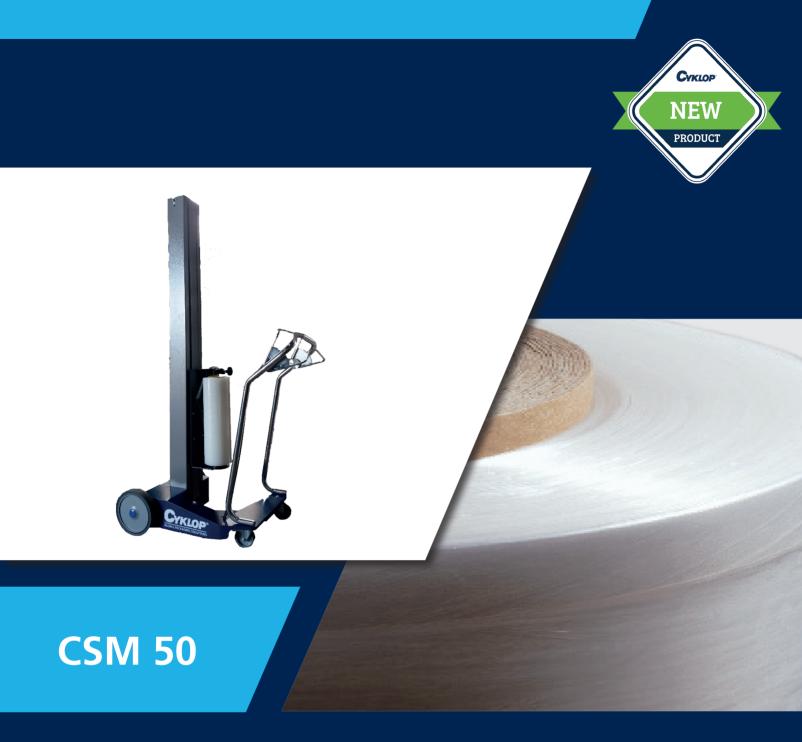

#### PALLET WRAPPER

The CSM 50 is a semi-automatic, mobile pallet wrapper. This machine can be used even if the number of pallets to be wrapped per day is low. The CSM 50 can be used to stabilise large and heavy loads and loads with an irregular shape, with wrapping film.

The CSM 50 replaces heavy and burdensome "manual wrapping" at an affordable price. The machine is light and easy to move manually. The film carriage simply goes up and down without electric motor as the machine is moved forwards and backwards. The employee no longer needs to lift the film or stoop around the pallet.

#### Benefits

- Compact machine
- Working with pre-stretched film is cost effective
- Semi-automatic, not motor-driven
- Ergonomic responsible
- Replaces hand wrapping
- Easy to use
- Flexible
- For use in a ATEX environment