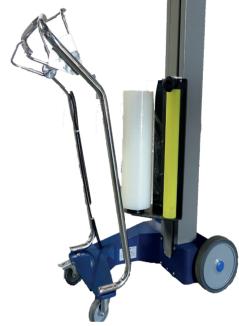

The CSM 50 replaces heavy and burdensome "manual wrapping" at an affordable price. The machine is light and easy to move manually. The film carriage simply goes up and down without electric motor as the machine is moved forwards and backwards. The employee no longer needs to lift the film or stoop around the pallet.

## > Click here for a video of the CSM 50 <

Manual palletwrapper

2000 mm high (mast 1900 mm)

Tension can be set manually

500 mm widht, core 76 mm

1040 x 595 mm

650 x 400 mm

Mechanical brake

Pre-stretch 100%

Max. 16 Kg

75 Kg

Semi automatic wrapping

Cyklop BV Benjamin Franklinstraat 5 8013 NC Zwolle

038-4675800 www.cyklop.nl info@cyklop.nl

Type

Film