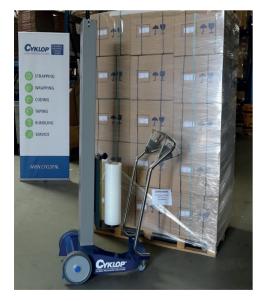

#### PALLET WRAPPER

The CSM 50 is a semi-automatic, mobile pallet wrapper. This machine can be used even if the number of pallets to be wrapped per day is low. The CSM 50 can be used to stabilise large and heavy loads and loads with an irregular shape, with wrapping film.

The CSM 50 replaces heavy and burdensome "manual wrapping" at an affordable price. The machine is light and easy to move manually. The film carriage simply goes up and down without electric motor as the machine is moved forwards and backwards. The employee no longer needs to lift the film or stoop around the pallet.